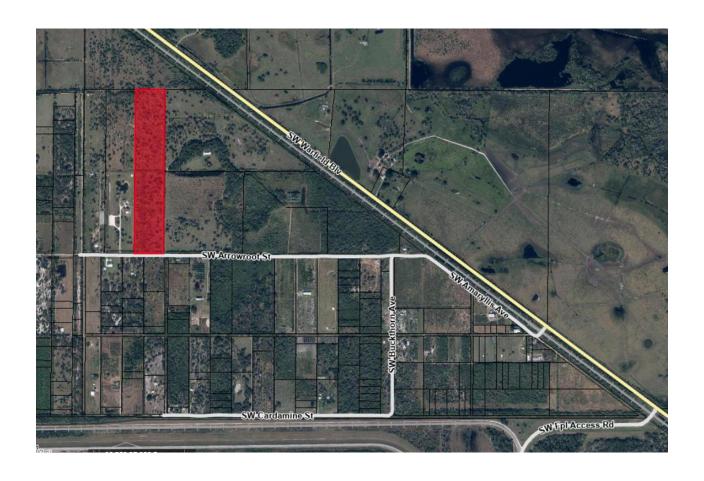

## PROPERTY INFORMATION

**LOCATION:** Unassigned: Close to 23401 SW Arrowroot St.

Indiantown, FL 34956

**SIZE:** 32.15 Acres

**ZONING:** A-2, Agricultural

TAXES: \$

**PRICE:** \$799,999

**COMMENTS:** 32.15 acres located on Hwy 710 in Martin County.

Property is just 6 miles outside of Indiantown

**CONTACT:** Rick Hartman

The above information has been obtained from sources we consider reliable, but we do not guarantee it; submitted subject to errors, prior sale, withdrawal, or change in price or terms and conditions without notice.