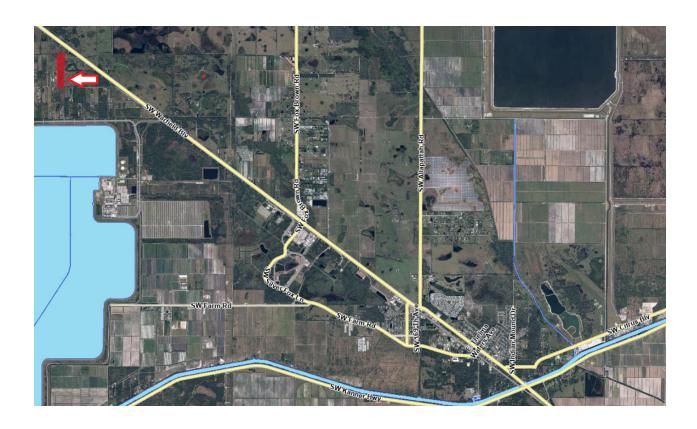

## PROPERTY INFORMATION

**LOCATION:** Unassigned: Close to 23401 SW Arrowroot St.

Indiantown, FL 34956

**SIZE:** 32.15 Acres

**ZONING:** A-2, Agricultural

TAXES: \$

**PRICE:** \$799,999

**COMMENTS:** 32.15 acres located on Hwy 710 in Martin County.

Property is just 6 miles outside of Indiantown

**CONTACT:** Rick Hartman

The above information has been obtained from sources we consider reliable, but we do not guarantee it; submitted subject to errors, prior sale, withdrawal, or change in price or terms and conditions without notice.