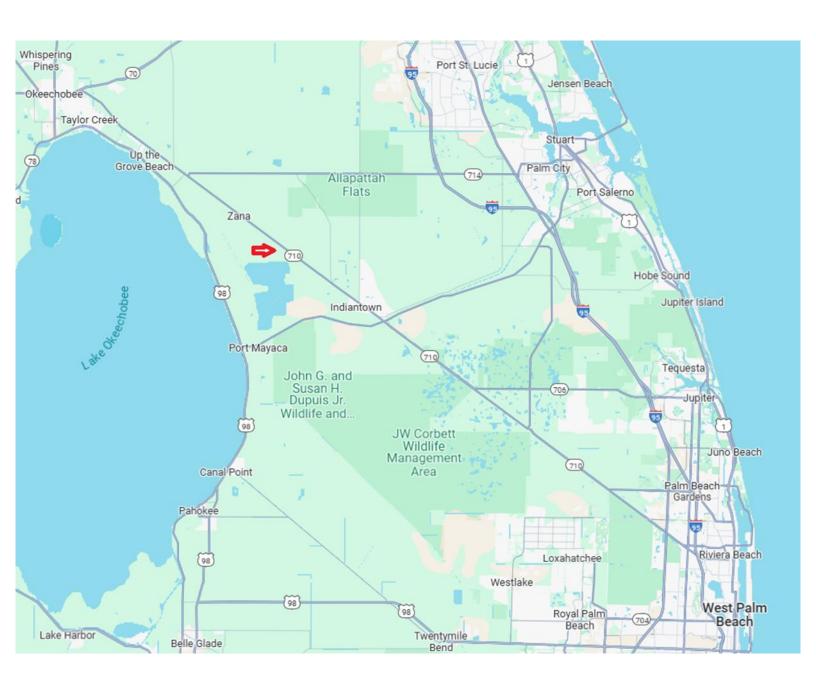

## PROPERTY INFORMATION

**LOCATION:** Unassigned: Close to 23401 SW Arrowroot St.

Indiantown, FL 34956

**SIZE:** 32.15 Acres

**ZONING:** A-2, Agricultural

TAXES: \$

**PRICE:** \$799,999

**COMMENTS:** 32.15 acres located on Hwy 710 in Martin County.

Property is just 6 miles outside of Indiantown

**CONTACT:** Rick Hartman

The above information has been obtained from sources we consider reliable, but we do not guarantee it; submitted subject to errors, prior sale, withdrawal, or change in price or terms and conditions without notice.