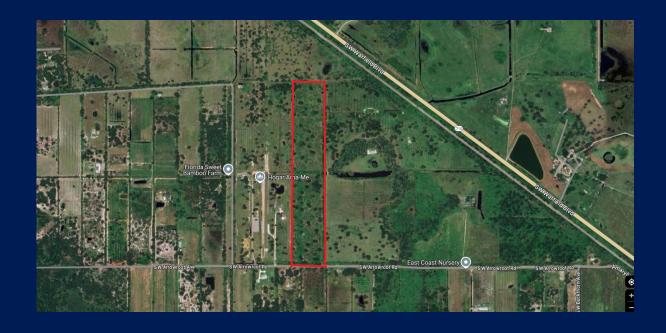

## PROPERTY INFORMATION

**LOCATION:** Unassigned: Close to 23401 SW Arrowroot St.

Indiantown, FL 34956

**SIZE:** 32.15 Acres

**ZONING:** A-2, Agricultural

TAXES: \$

**PRICE:** \$799,999

**COMMENTS:** 32.15 acres located on Hwy 710 in Martin County.

Property is just 6 miles outside of Indiantown

**CONTACT:** Rick Hartman

The above information has been obtained from sources we consider reliable, but we do not guarantee it; submitted subject to errors, prior sale, withdrawal, or change in price or terms and conditions without notice.