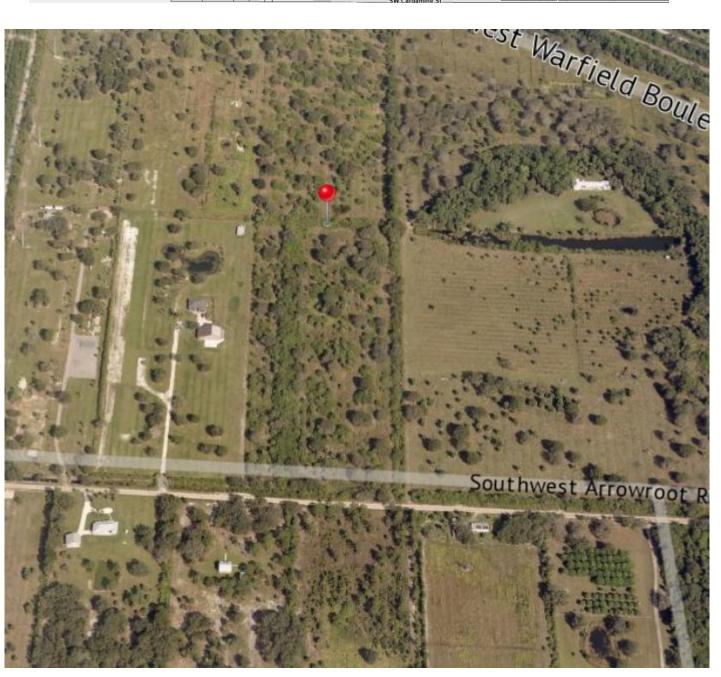

## PROPERTY INFORMATION

**LOCATION:** Unassigned: Close to 23401 SW Arrowroot St.

Indiantown, FL 34956

**SIZE:** 32.15 Acres

**ZONING:** A-2, Agricultural

TAXES: \$

**PRICE:** \$799,999

**COMMENTS:** 32.15 acres located on Hwy 710 in Martin County.

Property is just 6 miles outside of Indiantown

**CONTACT:** Rick Hartman

The above information has been obtained from sources we consider reliable, but we do not guarantee it; submitted subject to errors, prior sale, withdrawal, or change in price or terms and conditions without notice.