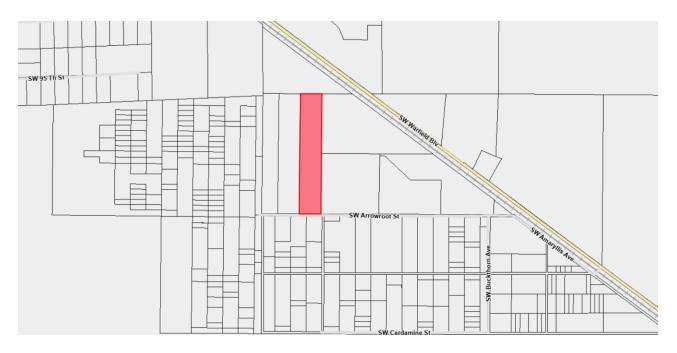

## PROPERTY INFORMATION

**LOCATION:** Unassigned: Close to 23401 SW Arrowroot St.

Indiantown, FL 34956

**SIZE:** 32.15 Acres

**ZONING:** A-2, Agricultural

TAXES: \$

**PRICE:** \$799,999

**COMMENTS:** 32.15 acres located on Hwy 710 in Martin County.

Property is just 6 miles outside of Indiantown

**CONTACT:** Rick Hartman

The above information has been obtained from sources we consider reliable, but we do not guarantee it; submitted subject to errors, prior sale, withdrawal, or change in price or terms and conditions without notice.